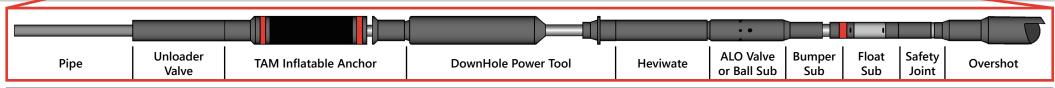

## 408,000LBS FORCE DIRECTLY TO STUCK POINT IN 6 1/2" TO 8 1/2" OPEN HOLE

Combination of inflatable open hole anchor with DHPT enables full jacking force downhole directly at stuck point