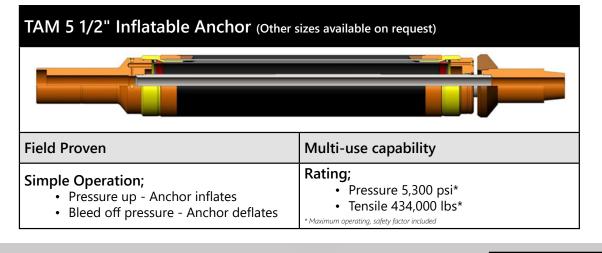

## 408,000LBS FORCE DIRECTLY TO STUCK POINT IN 6 1/2" TO 8 1/2" OPEN HOLE

Combination of inflatable open hole anchor with DHPT enables full jacking force downhole directly at stuck point