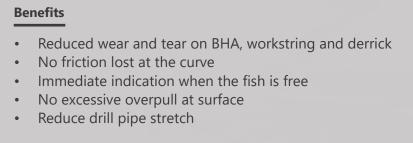

## **Features**

Deploy full jacking force close to fish Low operational risk Anchor in open hole Known forces applied directly to fish