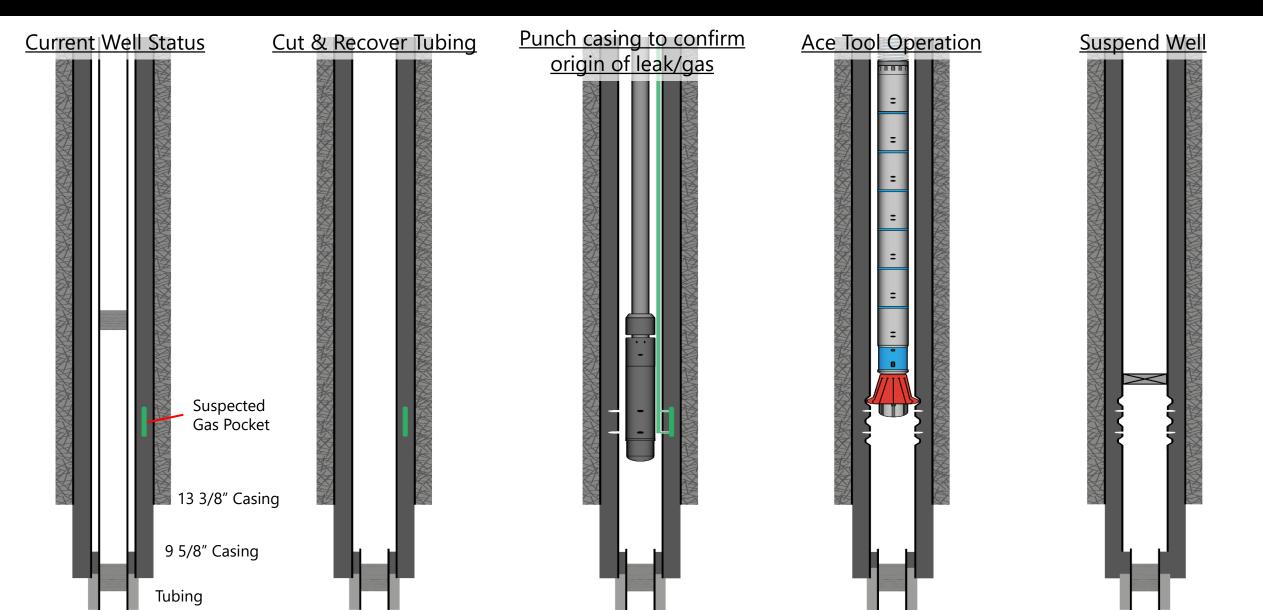

ITHOUT WRITTEN PERMISSION OF THE AUTHORS.

ORIGINAL INSIGHT

### THE ACE TOOL (ARDYNE CASING EXPANDER)



Modified Ardyne DHPT Downhole Power Tool (>1200 Runs)

**Expander Assembly** 



#### **CASING EXPANDER BHA:**

- DHPT Downhole Power Tool
- Expansion Head
- Bullnose
- The DHPT provides controlled linear force to actuate the Expander cone assembly with application of Pressure against either a bullnose or shearable ball sub.
- Multiple repeated expansions as required can be applied for a given Well scenario.



### Ensuring success of annular cement plug for zonal isolation





#### **Expanded Casing**



### Annular Cement Restoration for successful P&A





## ANNULAR CEMENT RESTORATION TO ALLOW RE-COMPLETION / SIDETRACK





## ANNULAR CEMENT RESTORATION FOR PRE P&A DIAGNOSTICS















### FASTER. SIMPLER. BETTER.

RESETTING THE STANDARD IN WELLS DECOM