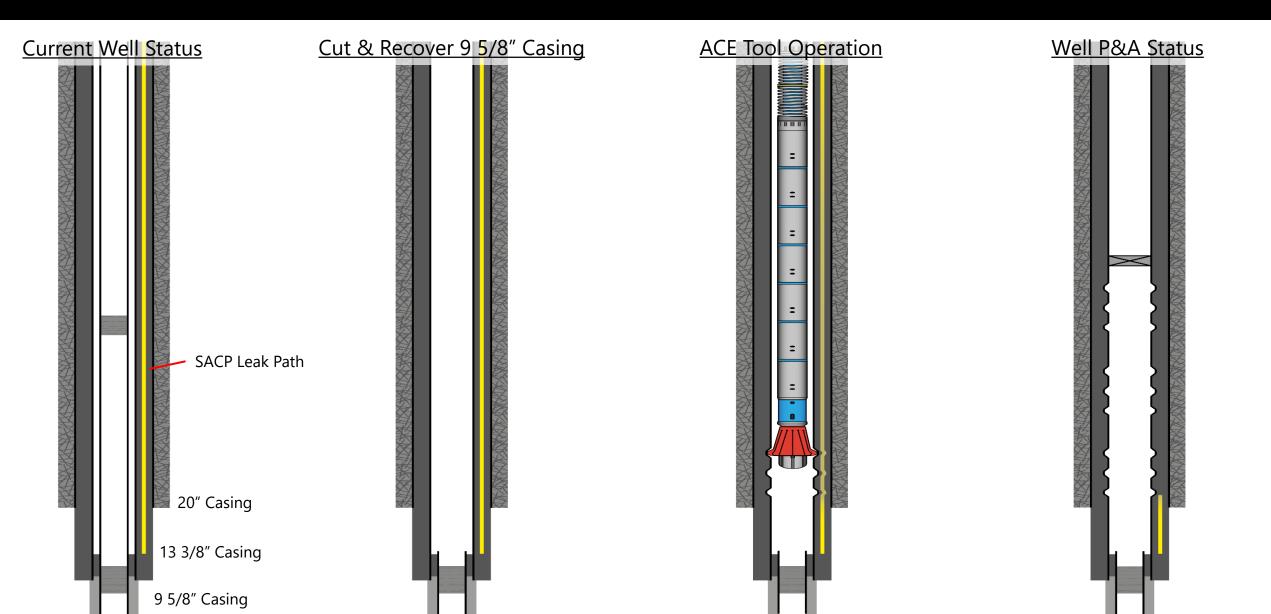

RESENTATION IS PROPRIETARY TO ARDYNE TECHNOLOGIES LTD, COPYING OR ALTERING THIS DOCUMENT OR ANY CONTENT HEREIN IS NOT PERMITTED WITHOUT WRITTEN PERMISSION OF THE AUTHORS.

ORIGINAL INSIGHT

### THE ACE TOOL (ARDYNE CASING EXPANDER)



Modified Ardyne DHPT Downhole Power Tool (>1200 Runs)

**Expander Assembly** 



#### **CASING EXPANDER BHA:**

- DHPT Downhole Power Tool
- Expansion Head
- Bullnose
- The DHPT provides controlled linear force to actuate the Expander cone assembly with application of Pressure against either a bullnose or shearable ball sub.
- Multiple repeated expansions as required can be applied for a given Well scenario.



### Ensuring success of annular cement plug for zonal isolation





#### **Expanded Casing**



### Annular Cement Restoration for successful P&A





## ANNULAR CEMENT RESTORATION TO ALLOW RE-COMPLETION / SIDETRACK





## ANNULAR CEMENT RESTORATION FOR PRE P&A DIAGNOSTICS















### FASTER. SIMPLER. BETTER.

RESETTING THE STANDARD IN WELLS DECOM