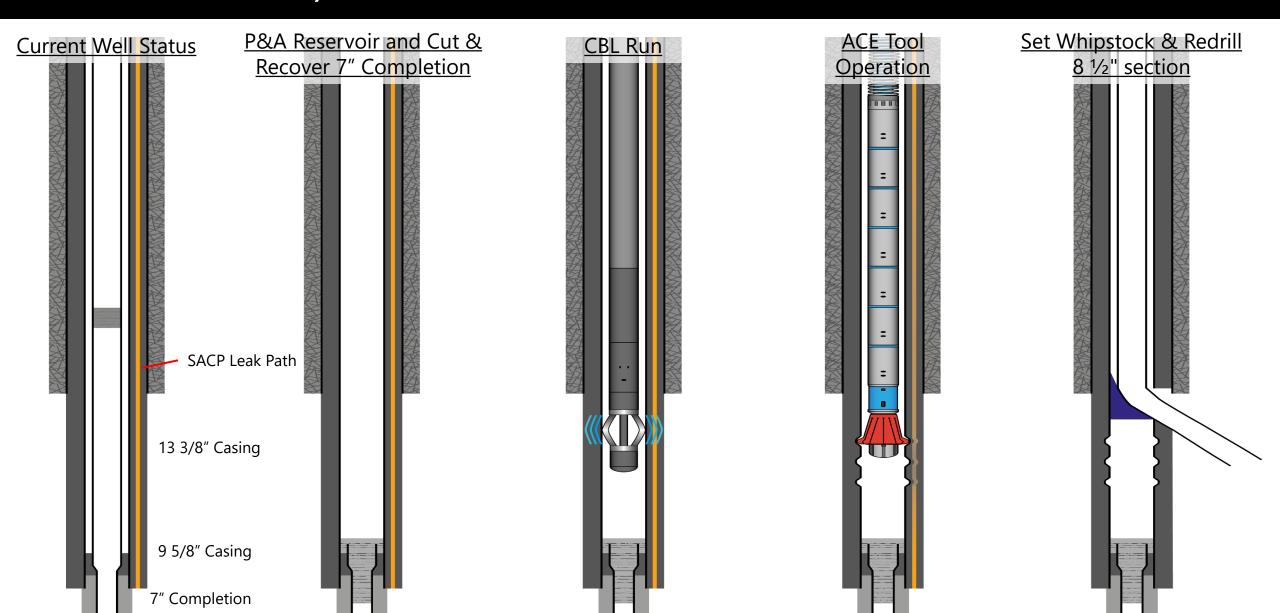

RING THIS DOCUMENT OR ANY CONTENT HEREIN IS NOT PERMITTED WITHOUT WRITTEN PERMISSION OF THE AUTHORS.

ORIGINAL INSIGHT

### THE ACE TOOL (ARDYNE CASING EXPANDER)



Modified Ardyne DHPT Downhole Power Tool (>1200 Runs)

**Expander Assembly** 



#### **CASING EXPANDER BHA:**

- DHPT Downhole Power Tool
- Expansion Head
- Bullnose
- The DHPT provides controlled linear force to actuate the Expander cone assembly with application of Pressure against either a bullnose or shearable ball sub.
- Multiple repeated expansions as required can be applied for a given Well scenario.



### Ensuring success of annular cement plug for zonal isolation





#### **Expanded Casing**



### Annular Cement Restoration for successful P&A





## ANNULAR CEMENT RESTORATION TO ALLOW RE-COMPLETION / SIDETRACK





## ANNULAR CEMENT RESTORATION FOR PRE P&A DIAGNOSTICS















### FASTER. SIMPLER. BETTER.

RESETTING THE STANDARD IN WELLS DECOM