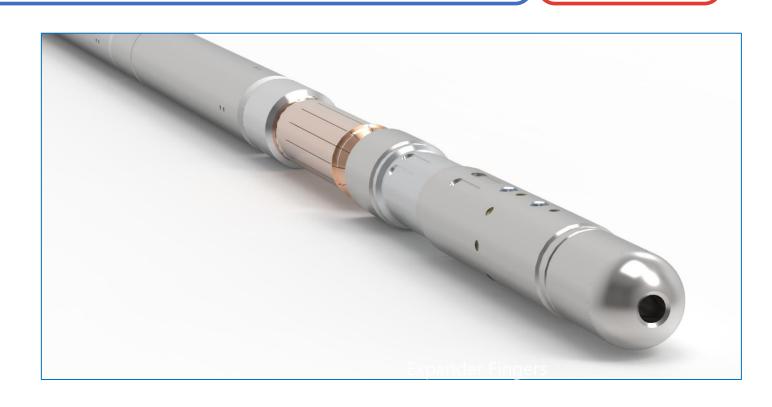

on by the Recipient of the information contained herein in considering whether to pursue a business relationship with Ardyne.
- 3) THE CONTENT OF THIS PRESENTATION IS PROPRIETARY TO ARDYNE TECHNOLOGIES LTD, COPYING OR ALTERING THIS DOCUMENT OR ANY CONTENT HEREIN IS NOT PERMITTED WITHOUT WRITTEN PERMISSION OF THE AUTHORS.

ORIGINAL INSIGHT

### THE ACE TOOL (ARDYNE CASING EXPANDER)



Modified Ardyne DHPT Downhole Power Tool (>1200 Runs)

**Expander Assembly** 



#### **CASING EXPANDER BHA:**

- DHPT Downhole Power Tool
- Expansion Head
- Bullnose
- The DHPT provides controlled linear force to actuate the Expander cone assembly with application of Pressure against either a bullnose or shearable ball sub.
- Multiple repeated expansions as required can be applied for a given Well scenario.



### Ensuring success of annular cement plug for zonal isolation





#### **Expanded Casing**



### Annular Cement Restoration for successful P&A





## ANNULAR CEMENT RESTORATION TO ALLOW RE-COMPLETION / SIDETRACK





## ANNULAR CEMENT RESTORATION FOR PRE P&A DIAGNOSTICS















### FASTER. SIMPLER. BETTER.

RESETTING THE STANDARD IN WELLS DECOM