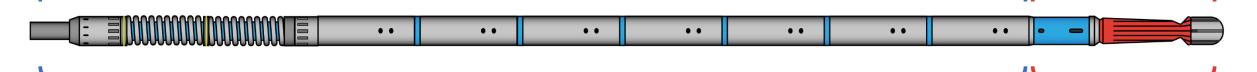

### THE ACE TOOL (ARDYNE CASING EXPANDER)

Modified Ardyne DHPT Downhole Power Tool (>1200 Runs)

**Expander Assembly** 

#### **CASING EXPANDER BHA:**

- DHPT Downhole Power Tool
- Expansion Head
- Bullnose
- The DHPT provides controlled linear force to actuate the Expander cone assembly with application of Pressure against either a bullnose or shearable ball sub.
- Multiple repeated expansions as required can be applied for a given Well scenario.