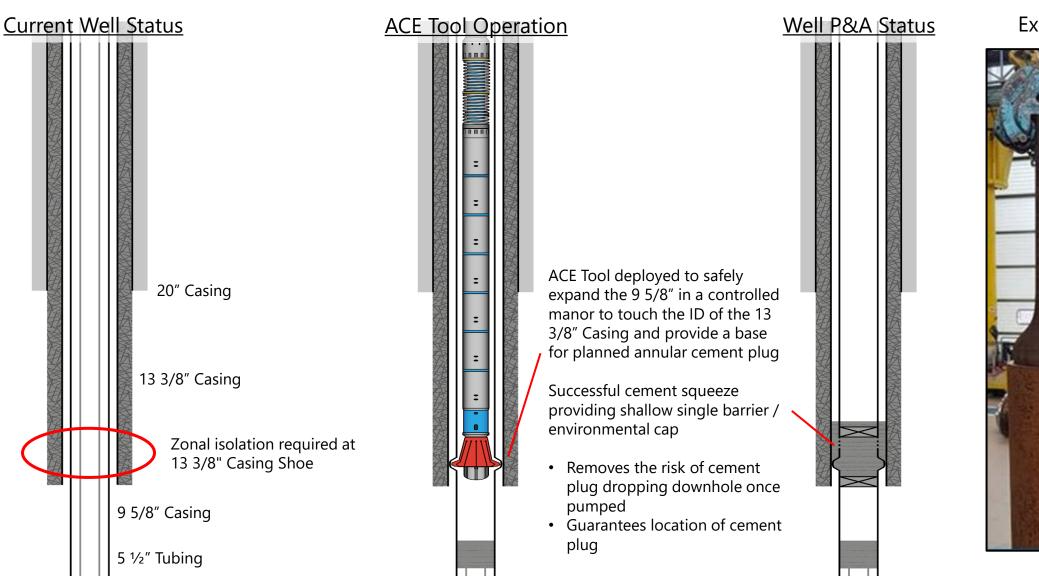

### Ensuring success of annular cement plug for zonal isolation

### Annular Cement Restoration for successful P&A